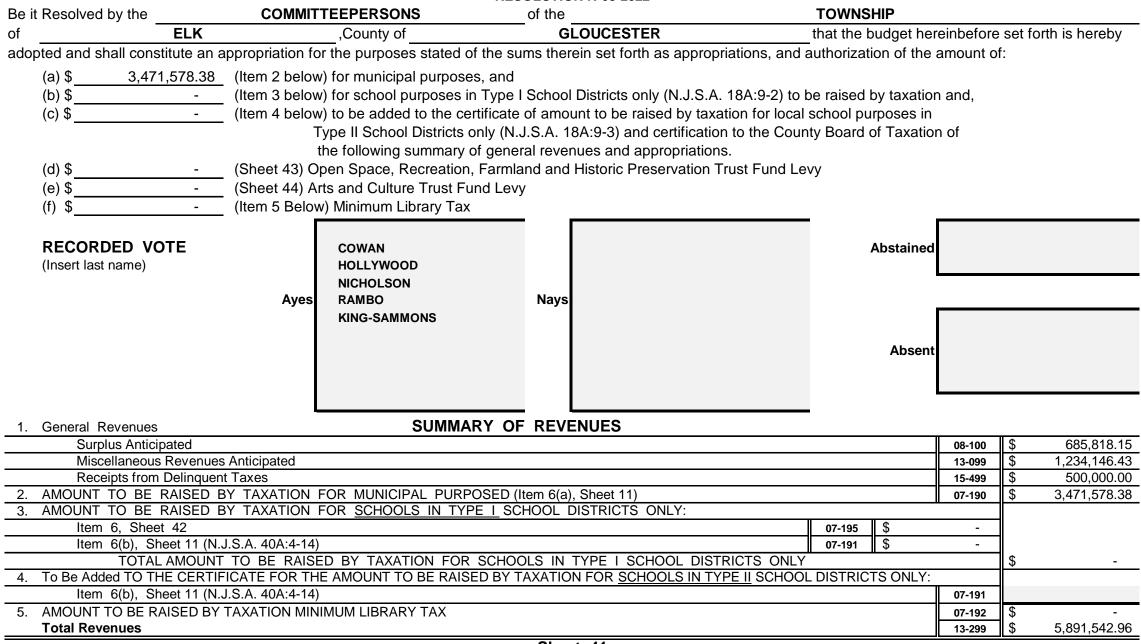

### MUNICIPAL BUDGET NOTICE

| Section | n 1.                              |                        |              |                            |             |                   |               |              |                |                           |
|---------|-----------------------------------|------------------------|--------------|----------------------------|-------------|-------------------|---------------|--------------|----------------|---------------------------|
|         | Municipal Budget of the           | TOWNSHIP               | , (          | of                         | ELK         |                   | _, County of  | GLO          | DUCESTER       | for the Fiscal Year 202   |
|         | Be it Resolved, that the follo    | wing statements of re  | evenues and  | d appropriations shall con | stitute the | Municipal Budget  | for the year  | 2022;        |                |                           |
|         | Be it Further Resolved, that      | said Budget be publi   | shed in the  |                            |             | The Sentinel      |               |              |                |                           |
|         | in the issue of                   | May 25                 | , 2021       |                            |             |                   |               |              |                |                           |
|         | The Governing Body of the         | TOWNSHIP               | ) (          | of <u> </u>                | LK          | doe               | s hereby app  | prove the fo | llowing as the | Budget for the year 2022: |
|         | RECORDED VO<br>(Insert last name) | DTE                    | R            | icholson<br>ambo           |             |                   |               |              | Abstained      |                           |
|         |                                   |                        | Ayes K       | ing-Sammons                |             | Nays              |               |              | Absent         | Cowan<br>Hollywood        |
|         | Notice is hereby given that t     | he Budget and Tax R    | Resolution w | as approved by the         |             | COMMITTEEPER      | SONS          | of the       | то             | WNSHIP                    |
| of      | ELK                               |                        | , County of  | GLOUCESTER                 | , on        | May               | 5             | , 2021.      |                |                           |
|         | A Hearing on the Budget an        | d Tax Resolution will  | be held at   | Towns                      | hip Hall    | , or              | n Jui         | ne           | ,              | 2021 at                   |
|         | _o'clockat which time             | ne and place objection | ns to said B | udget and Tax Resolution   | for the y   | ear 2022 may be p | resented by t | taxpayers c  | or other       |                           |